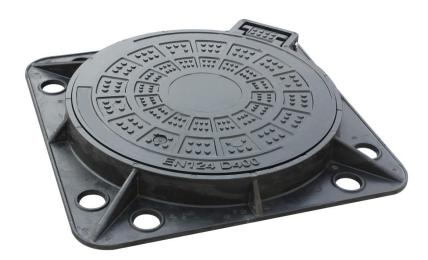

## KP-R-2: EN124 D400 Manhole Cover C/O 600 with Hinge and Lock

## Main description:

D400 clear opening 600 is our new developed product, with hinge and lock and square frame, making the manhole cover the easier operation and higher safety.

- EN124 D400 Load Testing.
- SMC material anti-theft & anti-corrosion, durable service life.
- Hinge and lock function allows high road safety and easy maintenance.

## **Technical Parameters:**

| Load Rating                    | EN124 D400     |         |
|--------------------------------|----------------|---------|
| Detail size and specifications | D              | 690     |
| H h                            | 0              | 600     |
|                                | F              | 850*850 |
| - O                            | h              | 50      |
|                                | Н              | 100     |
| Option Function                | Lock and Hinge |         |
| Weight <b>kg</b>               | 56.5kg         |         |

## **Detail description:**

- The manhole cover with hinge and lock.
- Making it easier operation and higher safety.

- Making inscription and LOGO according to the customer company name.
- It is benefit to improve companies visibility and promote the products.