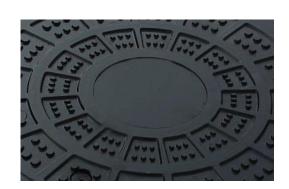

## KP-R-2: EN124 D400 Manhole Cover C/O 600 with Hinge and Lock

## Main description:

D400 clear opening 600 is our new developed product, with hinge and lock and square frame, making the manhole cover the easier operation and higher safety.

- EN124 D400 Load Testing.
- SMC material anti-theft & anti-corrosion, durable service life.
- Hinge and lock function allows high road safety and easy maintenance.

## **Technical Parameters:**

| Load Rating                    | EN124 D400     |         |
|--------------------------------|----------------|---------|
| Detail size and specifications | D              | 690     |
| H h                            | 0              | 600     |
|                                | F              | 850*850 |
| - O                            | h              | 50      |
|                                | Н              | 100     |
| Option Function                | Lock and Hinge |         |
| Weight <b>kg</b>               | 56.5kg         |         |

## **Detail description:**

- The manhole cover with hinge and lock.
- Making it easier operation and higher safety.

- Making inscription and LOGO according to the customer company name.
- It is benefit to improve companies visibility and promote the products.