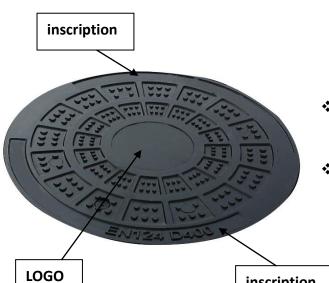

## Main description:

D400 clear opening 600 is our new developed product, with hinge and lock and square frame, making the manhole cover the easier operation and higher safety.

- EN124 D400 Load Testing.
- SMC material anti-theft & anti-corrosion, durable service life.
- Hinge and lock function allows high road safety and easy maintenance.

## **Detail description:**

- The manhole cover with hinge and lock.
- Making it easier operation and higher safety.

- Making inscription and LOGO according to the customer company name.
- It is benefit to improve companies visibility and promote the products.